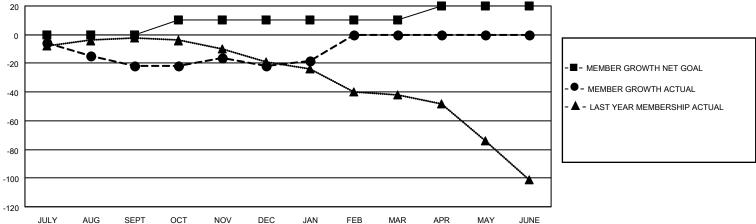

## MONTHLY MEMBERSHIP PROGRESS REPORT

LOCATION IOWA District 9 SE Results as of: 1/31/2023

| Clubs RESULTS FOR 2022-2023 |   |   |   | Members RESULTS FOR 2022-2023 |    |    |    |
|-----------------------------|---|---|---|-------------------------------|----|----|----|
|                             |   |   |   |                               |    |    |    |
| JULY/AUG/SEPT               | 0 | 0 | 0 | JULY/AUG/SEPT                 | 0  | 16 | 37 |
| OCT/NOV/DEC                 | 0 | 0 | 0 | OCT/NOV/DEC                   | 10 | 16 | 16 |
| JAN/FEB/MAR                 | 1 | 0 | 0 | JAN/FEB/MAR                   | 0  | 10 | 5  |
| APR/MAY/JUNE                | 0 | 0 | 0 | APR/MAY/JUNE                  | 10 | 0  | 0  |